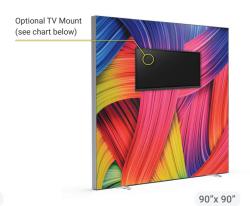

Optional TV Mount - Holds up to 30lbs (TV/Monitor not included)

- SEG Fabric Graphic
- Custom Full CMYK
- Fire Retardant

Portable, Convenient & Medium Case Converts to Podium Table

Medium Case

Xhibit Case

| Frame Size                    | 60"w x 90"h            | 90"w x 90"h             | 118"w x 90"h            | 233"w x 90"h                 |
|-------------------------------|------------------------|-------------------------|-------------------------|------------------------------|
| Total Power Consumption       | 2 amps @120v           | 3 amps @120v            | 4 amps @120v            | 8 amps @120v                 |
| 120v Outlets Required         | 1                      | 2                       | 2                       | 4                            |
| Frame Packing: Xhibit Case    | 1 Case                 | 1 Case                  | 1 Case                  | 2 Cases                      |
| Frame Case Size & Weight      | 69" x 12" x 18" 90 lbs | 69" x 12" x 18" 110 lbs | 69" x 12" x 18" 130 lbs | 69" x 12" x 18" 110 lbs (x2) |
| Light's Packing: Medium Case  | 1 Case                 | 1 Case                  | 1 Case                  | 2 Cases                      |
| Light's Case Size & Weight    | 22" x 39" x 17" 50 lbs | 22" x 39" x 17" 65 lbs  | 22" x 39" x 17" 80 lbs  | 22" x 39" x 17" 80 lbs (x2)  |
| TV Mount Positions (Optional) | Center                 | Center                  | Left / Right / Center   | Left / Right                 |