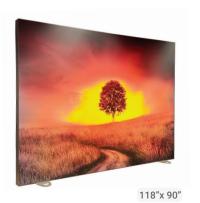

DYNAMIC ANIMATED LIGHT BOXES

A portable array of pixel ladder lights are hung inside a durable aluminum SEG frame and covered by a static fabric graphic. The pixel lights are controlled via an integrated controller. Once assembled everything is plug and play, allowing for an easy change of LED animations. The SEG graphics are also easily swapped out, making the change in branding or product promotions economical.

- Full RGB Color LED Backlight
- Base Programs Included
- Adjustable Speed Settings

Quick & Easy Assembly with Lightweight Aluminum Frame

233"x 90"

Find your flow with our *NEW Flow-Motion® Displays*. Watch artwork come to life with LED Technology that will captivate imaginations and maybe make a few heads spin!

| Frame Size                    | 60"w x 90"h            | 90"w x 90"h             | 118"w x 90"h            | 233"w x 90"h                 |
|-------------------------------|------------------------|-------------------------|-------------------------|------------------------------|
| Total Power Consumption       | 2 amps @120v           | 3 amps @120v            | 4 amps @120v            | 8 amps @120v                 |
| 120v Outlets Required         | 1                      | 2                       | 2                       | 4                            |
| Frame Packing: Xhibit Case    | 1 Case                 | 1 Case                  | 1 Case                  | 2 Cases                      |
| Frame Case Size & Weight      | 69" x 12" x 18" 90 lbs | 69" x 12" x 18" 110 lbs | 69" x 12" x 18" 130 lbs | 69" x 12" x 18" 110 lbs (x2) |
| Light's Packing: Medium Case  | 1 Case                 | 1 Case                  | 1 Case                  | 2 Cases                      |
| Light's Case Size & Weight    | 22" x 39" x 17" 50 lbs | 22" x 39" x 17" 65 lbs  | 22" x 39" x 17" 80 lbs  | 22" x 39" x 17" 80 lbs (x2)  |
| TV Mount Positions (Optional) | Center                 | Center                  | Left / Right / Center   | Left / Right                 |