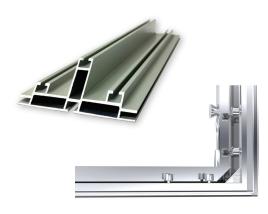

DYNAMIC ANIMATED LIGHT BOXES

A portable array of pixel ladder lights are hung inside a durable aluminum SEG frame and covered by a static fabric graphic. The pixel lights are controlled via an integrated controller. Once assembled everything is plug and play, allowing for an easy change of LED animations. The SEG graphics are also easily swapped out, making the change in branding or product promotions economical.