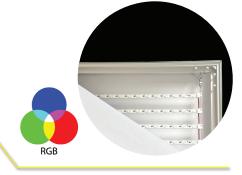

DYNAMIC ANIMATED LIGHT BOXES

A portable array of pixel ladder lights are hung inside a durable aluminum SEG frame and covered by a static fabric graphic. The pixel lights are controlled via an integrated controller. Once assembled everything is plug and play, allowing for an easy change of LED animations. The SEG graphics are also easily swapped out, making the change in branding or product promotions economical.

- Full RGB Color LED Backlight
- Base Programs Included
- Adjustable Speed Settings

Quick & Easy Assembly with Lightweight Aluminum Frame

233"x 90"

Find your flow with our *NEW Flow-Motion® Displays*. Watch artwork come to life with LED Technology that will captivate imaginations and maybe make a few heads spin!