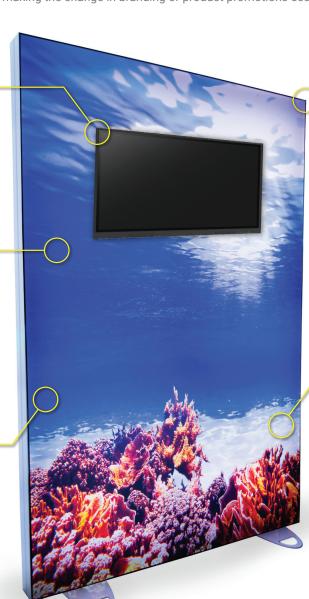

DYNAMIC ANIMATED LIGHT BOXES

A portable array of pixel ladder lights are hung inside a durable aluminum SEG frame and covered by a static fabric graphic. The pixel lights are controlled via an integrated controller. Once assembled everything is plug and play, allowing for an easy change of LED animations. The SEG graphics are also easily swapped out, making the change in branding or product promotions economical.

Optional TV Mount - Holds up to 30lbs (TV/Monitor not included)

- SEG Fabric Graphic
- Custom Full CMYK
- Fire Retardant

Portable, Convenient & Medium Case Converts to Podium Table

Medium Case

Xhibit Case