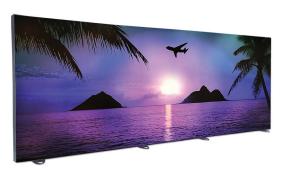

DYNAMIC ANIMATED LIGHT BOXES

A portable array of pixel ladder lights are hung inside a durable aluminum SEG frame and covered by a static fabric graphic. The pixel lights are controlled via an integrated controller. Once assembled everything is plug and play, allowing for an easy change of LED animations. The SEG graphics are also easily swapped out, making the change in branding or product promotions economical.

- Full RGB Color LED Backlight
- Base Programs Included
- Adjustable Speed Settings

Quick & Easy Assembly with Lightweight Aluminum Frame

233"x 90"

Find your flow with our *NEW Flow-Motion® Displays*. Watch artwork come to life with LED Technology that will captivate imaginations and maybe make a few heads spin!

| Frame Size                    | 60"w x 90"h            | 90"w x 90"h             | 118"w x 90"h            | 233"w x 90"h                 |
|-------------------------------|------------------------|-------------------------|-------------------------|------------------------------|
| Total Power Consumption       | 2 amps @120v           | 3 amps @120v            | 4 amps @120v            | 8 amps @120v                 |
| 120v Outlets Required         | 1                      | 2                       | 2                       | 4                            |
| Frame Packing: Xhibit Case    | 1 Case                 | 1 Case                  | 1 Case                  | 2 Cases                      |
| Frame Case Size & Weight      | 69" x 12" x 18" 90 lbs | 69" x 12" x 18" 110 lbs | 69" x 12" x 18" 130 lbs | 69" x 12" x 18" 110 lbs (x2) |
| Light's Packing: Medium Case  | 1 Case                 | 1 Case                  | 1 Case                  | 2 Cases                      |
| Light's Case Size & Weight    | 22" x 39" x 17" 50 lbs | 22" x 39" x 17" 65 lbs  | 22" x 39" x 17" 80 lbs  | 22" x 39" x 17" 80 lbs (x2)  |
| TV Mount Positions (Optional) | Center                 | Center                  | Left / Right / Center   | Left / Right                 |