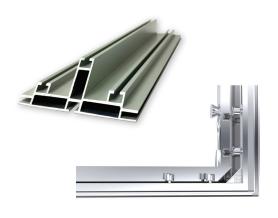

Quick & Easy Assembly with Lightweight Aluminum Frame

233"x 90"

Find your flow with our *NEW Flow-Motion® Displays*. Watch artwork come to life with LED Technology that will captivate imaginations and maybe make a few heads spin!