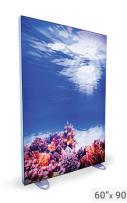

| Frame Size                    | 60"w x 90"h            | 90"w x 90"h             | 118"w x 90"h            | 233"w x 90"h                 |
|-------------------------------|------------------------|-------------------------|-------------------------|------------------------------|
| Total Power Consumption       | 2 amps @120v           | 3 amps @120v            | 4 amps @120v            | 8 amps @120v                 |
| 120v Outlets Required         | 1                      | 2                       | 2                       | 4                            |
| Frame Packing: Xhibit Case    | 1 Case                 | 1 Case                  | 1 Case                  | 2 Cases                      |
| Frame Case Size & Weight      | 69" x 12" x 18" 90 lbs | 69" x 12" x 18" 110 lbs | 69" x 12" x 18" 130 lbs | 69" x 12" x 18" 110 lbs (x2) |
| Light's Packing: Medium Case  | 1 Case                 | 1 Case                  | 1 Case                  | 2 Cases                      |
| Light's Case Size & Weight    | 22" x 39" x 17" 50 lbs | 22" x 39" x 17" 65 lbs  | 22" x 39" x 17" 80 lbs  | 22" x 39" x 17" 80 lbs (x2)  |
| TV Mount Positions (Optional) | Center                 | Center                  | Left / Right / Center   | Left / Right                 |