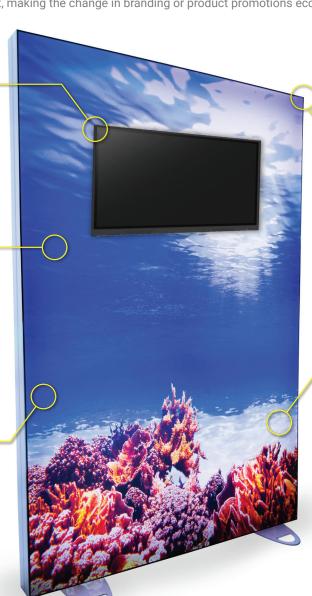

DYNAMIC ANIMATED LIGHT BOXES

Go where no color has gone before

A portable array of pixel ladder lights are hung inside a durable aluminum SEG frame and covered by a static fabric graphic. The pixel lights are controlled via an integrated controller. Once assembled everything is plug and play, allowing for an easy change of LED animations. The SEG graphics are also easily swapped out, making the change in branding or product promotions economical.

Optional TV Mount - Holds up to 30lbs (TV/Monitor not included)

SEG Fabric Graphic Custom Full CMYK Fire Retardant

Portable, Convenient & Medium Case Converts to Podium Table

Medium Case

Xhibit Case

- Full RGB Color LED Backlight
- Base Programs Included
- Adjustable Speed Settings

Quick & Easy Assembly with Lightweight Aluminum Frame

233"x 90"

Find your flow with our *NEW Flow-Motion® Displays*. Watch artwork come to life with LED Technology that will captivate imaginations and maybe make a few heads spin!