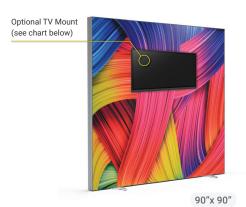

Optional TV Mount - Holds up to 30lbs (TV/Monitor not included)

SEG Fabric Graphic Custom Full CMYK Fire Retardant

Portable, Convenient & Medium Case Converts to Podium Table

Medium Case

Xhibit Case

- Full RGB Color LED Backlight
- Base Programs Included
- Adjustable Speed Settings

| Frame Size                    | 60"w x 90"h            | 90"w x 90"h             | 118"w x 90"h            | 233"w x 90"h                 |
|-------------------------------|------------------------|-------------------------|-------------------------|------------------------------|
| Total Power Consumption       | 2 amps @120v           | 3 amps @120v            | 4 amps @120v            | 8 amps @120v                 |
| 120v Outlets Required         | 1                      | 2                       | 2                       | 4                            |
| Frame Packing: Xhibit Case    | 1 Case                 | 1 Case                  | 1 Case                  | 2 Cases                      |
| Frame Case Size & Weight      | 69" x 12" x 18" 90 lbs | 69" x 12" x 18" 110 lbs | 69" x 12" x 18" 130 lbs | 69" x 12" x 18" 110 lbs (x2) |
| Light's Packing: Medium Case  | 1 Case                 | 1 Case                  | 1 Case                  | 2 Cases                      |
| Light's Case Size & Weight    | 22" x 39" x 17" 50 lbs | 22" x 39" x 17" 65 lbs  | 22" x 39" x 17" 80 lbs  | 22" x 39" x 17" 80 lbs (x2)  |
| TV Mount Positions (Optional) | Center                 | Center                  | Left / Right / Center   | Left / Right                 |