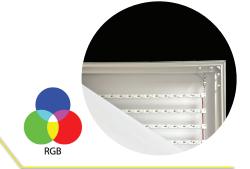

DYNAMIC ANIMATED LIGHT BOXES

Go where no color has gone before

A portable array of pixel ladder lights are hung inside a durable aluminum SEG frame and covered by a static fabric graphic. The pixel lights are controlled via an integrated controller. Once assembled everything is plug and play, allowing for an easy change of LED animations. The SEG graphics are also easily swapped out, making the change in branding or product promotions economical.

Optional TV Mount - Holds up to 30lbs (TV/Monitor not included)

SEG Fabric Graphic Custom Full CMYK Fire Retardant

Portable, Convenient & Medium Case Converts to Podium Table

Medium Case

Xhibit Case

- Full RGB Color LED Backlight
- Base Programs Included
- Adjustable Speed Settings