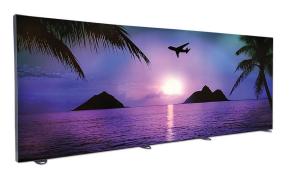

Quick & Easy Assembly with Lightweight Aluminum Frame

233"x 90"

Find your flow with our *NEW Flow-Motion® Displays*. Watch artwork come to life with LED Technology that will captivate imaginations and maybe make a few heads spin!

| Frame Size                    | 60"w x 90"h            | 90"w x 90"h             | 118"w x 90"h            | 233"w x 90"h                 |
|-------------------------------|------------------------|-------------------------|-------------------------|------------------------------|
| Total Power Consumption       | 2 amps @120v           | 3 amps @120v            | 4 amps @120v            | 8 amps @120v                 |
| 120v Outlets Required         | 1                      | 2                       | 2                       | 4                            |
| Frame Packing: Xhibit Case    | 1 Case                 | 1 Case                  | 1 Case                  | 2 Cases                      |
| Frame Case Size & Weight      | 69" x 12" x 18" 90 lbs | 69" x 12" x 18" 110 lbs | 69" x 12" x 18" 130 lbs | 69" x 12" x 18" 110 lbs (x2) |
| Light's Packing: Medium Case  | 1 Case                 | 1 Case                  | 1 Case                  | 2 Cases                      |
| Light's Case Size & Weight    | 22" x 39" x 17" 50 lbs | 22" x 39" x 17" 65 lbs  | 22" x 39" x 17" 80 lbs  | 22" x 39" x 17" 80 lbs (x2)  |
| TV Mount Positions (Optional) | Center                 | Center                  | Left / Right / Center   | Left / Right                 |