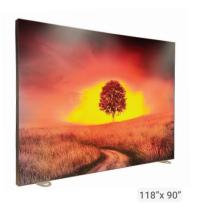

Quick & Easy Assembly with Lightweight Aluminum Frame

233"x 90"

Find your flow with our *NEW Flow-Motion® Displays*. Watch artwork come to life with LED Technology that will captivate imaginations and maybe make a few heads spin!

| Frame Size                    | 60"w x 90"h            | 90"w x 90"h             | 118"w x 90"h            | 233"w x 90"h                 |
|-------------------------------|------------------------|-------------------------|-------------------------|------------------------------|
| Total Power Consumption       | 2 amps @120v           | 3 amps @120v            | 4 amps @120v            | 8 amps @120v                 |
| 120v Outlets Required         | 1                      | 2                       | 2                       | 4                            |
| Frame Packing: Xhibit Case    | 1 Case                 | 1 Case                  | 1 Case                  | 2 Cases                      |
| Frame Case Size & Weight      | 69" x 12" x 18" 90 lbs | 69" x 12" x 18" 110 lbs | 69" x 12" x 18" 130 lbs | 69" x 12" x 18" 110 lbs (x2) |
| Light's Packing: Medium Case  | 1 Case                 | 1 Case                  | 1 Case                  | 2 Cases                      |
| Light's Case Size & Weight    | 22" x 39" x 17" 50 lbs | 22" x 39" x 17" 65 lbs  | 22" x 39" x 17" 80 lbs  | 22" x 39" x 17" 80 lbs (x2)  |
| TV Mount Positions (Optional) | Center                 | Center                  | Left / Right / Center   | Left / Right                 |