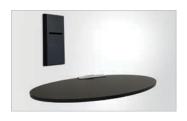

*IMAGINE THE POSSIBILITIES** 



**IGNITER - FREE STANDING ANGLE LIGHT BOXES** 

### **IGNITER - FREE STANDING ANGLE LIGHT BOXES**





Create a stunning light show with our freestanding Igniter light box package.

Includes LED lighting to back light your graphics, SEG graphic for the front, white backer for the back of your display, monitor mount, and (3) shipping cases with wheels.



#### Includes:

- (1) Angled Igniter 108" X 96" right side with graphics and backer
- (1) Square Igniter 93" X 90" center with graphics and backer
- (1) Angled Igniter 55" X 96" left side with graphics and backer
- (3) Large shipping cases with wheels
- (1) Large monitor mount









## **ACCESSORIES**



### WATERFALL BRACKET

Stylish steel, chrome-plated 5 ball system for hooking into magnetic mounts.



# **BLACK ACRYLIC SHELF**

Black 9 mm thick acrylic glass. 15" x 7"



### **MAGNET REMOVAL TOOL**

Detaches magnetic mount from frame.