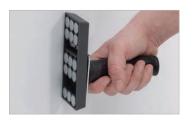

BOXES** 

### **IGNITER - FREE STANDING ANGLE LIGHT BOXES**





Create a stunning light show with our freestanding Igniter light box package.

Includes LED lighting to back light your graphics, SEG graphic for the front, white backer for the back of your display, monitor mount, and (3) shipping cases with wheels.



#### Includes:

- (1) Angled Igniter 108" X 96" right side with graphics and backer
- (1) Square Igniter 93" X 90" center with graphics and backer
- (1) Angled Igniter 55" X 96" left side with graphics and backer
- (3) Large shipping cases with wheels
- (1) Large monitor mount









## **ACCESSORIES**



### WATERFALL BRACKET

Stylish steel, chrome-plated 5 ball system for hooking into magnetic mounts.



# **BLACK ACRYLIC SHELF**

Black 9 mm thick acrylic glass. 15" x 7"



### **MAGNET REMOVAL TOOL**

Detaches magnetic mount from frame.