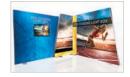

### **IGNITER - FREE STANDING ANGLE LIGHT BOXES**

Create a stunning light show with our freestanding Igniter light box package.

Includes LED lighting to back light your graphics, SEG graphic for the front, white backer for the back of your display, monitor mount, and (3) shipping cases with wheels.

#### Includes:

- (1) Angled Igniter 108" X 96" right side with graphics and backer
- (1) Square Igniter 93" X 90" center with graphics and backer
- (1) Angled Igniter 55" X 96" left side with graphics and backer
- (3) Large shipping cases with wheels
- (1) Large monitor mount