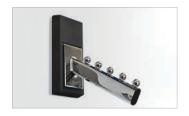

### WATERFALL BRACKET

Stylish steel, chrome-plated 5 ball system for hooking into magnetic mounts.