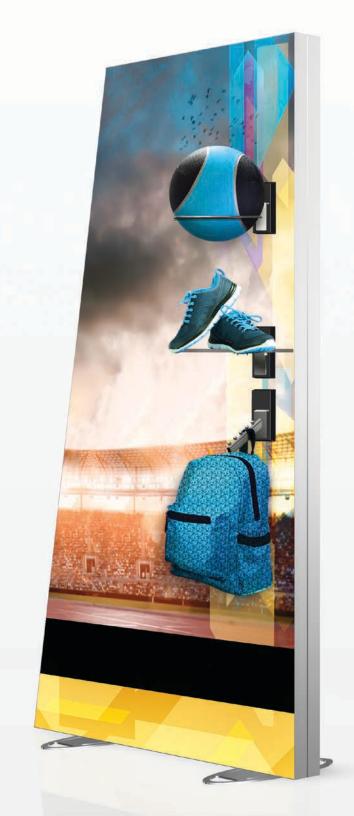

**IMAGINE THE POSSIBILITIES** 

**IGNITER - FREE STANDING ANGLE LIGHT BOXES** 

### **IGNITER - FREE STANDING ANGLE LIGHT BOXES**

Create a stunning light show with our freestanding Igniter light box package.

Includes LED lighting to back light your graphics, SEG graphic for the front, white backer for the back of your display, monitor mount, and (3) shipping cases with wheels.

#### Includes:

- (1) Angled Igniter 108" X 96" right side with graphics and backer
- (1) Square Igniter 93" X 90" center with graphics and backer
- (1) Angled Igniter 55" X 96" left side with graphics and backer
- (3) Large shipping cases with wheels
- (1) Large monitor mount