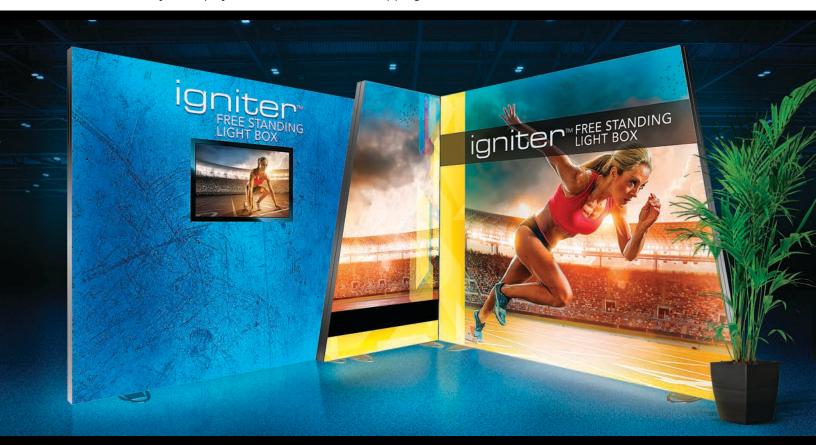

### **IGNITER - FREE STANDING ANGLE LIGHT BOXES**

Create a stunning light show with our freestanding Igniter light box package.

Includes LED lighting to back light your graphics, SEG graphic for the front, white backer for the back of your display, monitor mount, and (3) shipping cases with wheels.

#### Includes:

- (1) Angled Igniter 108" X 96" right side with graphics and backer
- (1) Square Igniter 93" X 90" center with graphics and backer
- (1) Angled Igniter 55" X 96" left side with graphics and backer
- (3) Large shipping cases with wheels
- (1) Large monitor mount