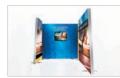

### **IGNITER - FREE STANDING ANGLE LIGHT BOXES**

Create a stunning light show with our freestanding Igniter light box package.

Includes LED lighting to back light your graphics, SEG graphic for the front, white backer for the back of your display, monitor mount, and (3) shipping cases with wheels.

#### Includes:

- (1) Angled Igniter 108" X 96" right side with graphics and backer
- (1) Square Igniter 93" X 90" center with graphics and backer
- (1) Angled Igniter 55" X 96" left side with graphics and backer
- (3) Large shipping cases with wheels
- (1) Large monitor mount