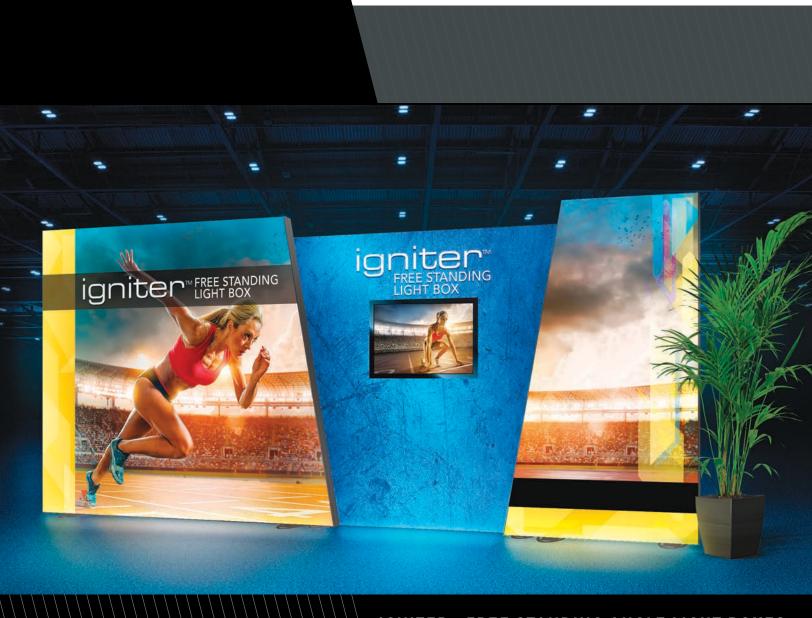

### **IGNITER - FREE STANDING ANGLE LIGHT BOXES**

Create a stunning light show with our freestanding Igniter light box package.

Includes LED lighting to back light your graphics, SEG graphic for the front, white backer for the back of your display, monitor mount, and (3) shipping cases with wheels.

#### Includes:

- (1) Angled Igniter 108" X 96" right side with graphics and backer
- (1) Square Igniter 93" X 90" center with graphics and backer
- (1) Angled Igniter 55" X 96" left side with graphics and backer
- (3) Large shipping cases with wheels
- (1) Large monitor mount