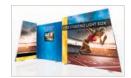

### **IGNITER - FREE STANDING ANGLE LIGHT BOXES**

Create a stunning light show with our freestanding Igniter light box package.

Includes LED lighting to back light your graphics, SEG graphic for the front, white backer for the back of your display, monitor mount, and (3) shipping cases with wheels.

#### Includes:

- (1) Angled Igniter 108" X 96" right side with graphics and backer
- (1) Square Igniter 93" X 90" center with graphics and backer
- (1) Angled Igniter 55" X 96" left side with graphics and backer
- (3) Large shipping cases with wheels
- (1) Large monitor mount