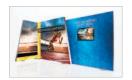

### **IGNITER - FREE STANDING ANGLE LIGHT BOXES**

Create a stunning light show with our freestanding Igniter light box package.

Includes LED lighting to back light your graphics, SEG graphic for the front, white backer for the back of your display, monitor mount, and (3) shipping cases with wheels.

#### Includes:

- (1) Angled Igniter 108" X 96" right side with graphics and backer
- (1) Square Igniter 93" X 90" center with graphics and backer
- (1) Angled Igniter 55" X 96" left side with graphics and backer
- (3) Large shipping cases with wheels
- (1) Large monitor mount