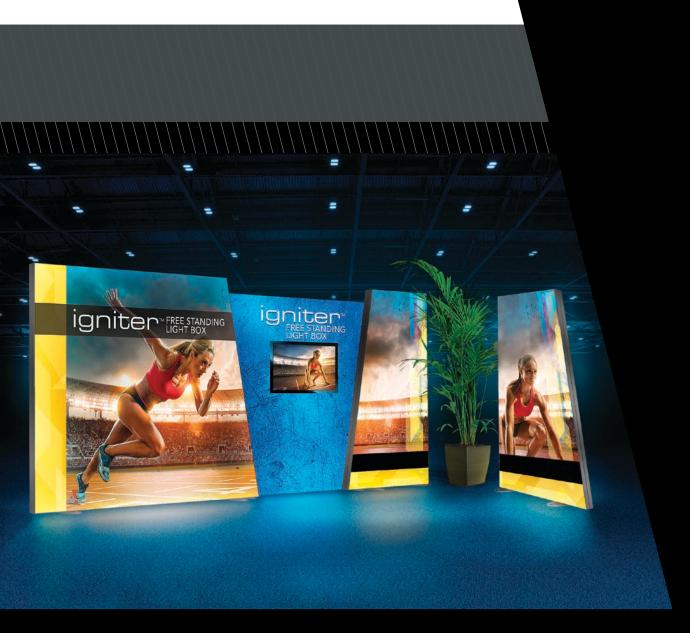

### **IGNITER - FREE STANDING ANGLE LIGHT BOXES**

Create a stunning light show with our freestanding Igniter light box package.

Includes LED lighting to back light your graphics, SEG graphic for the front, white backer for the back of your display, monitor mount, and (3) shipping cases with wheels.

#### Includes:

- (1) Angled Igniter 108" X 96" right side with graphics and backer
- (1) Square Igniter 93" X 90" center with graphics and backer
- (1) Angled Igniter 55" X 96" left side with graphics and backer
- (3) Large shipping cases with wheels
- (1) Large monitor mount