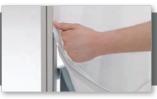

### EDGELESS FRAMES

#### OUR MAGNETIC SYSTEM HOLDS ALL STANDARD SLAT WALL BRACKETS

Double Sided Retail Light Box IGRD01 37"W x 84"H

Double Sided Retail Light Box IGRD01 37"W x 84"H

Large format sturdy aluminum light box frame with silver feet, dye-sublimation graphic, fabric backer, large shipping case with wheels.