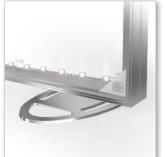

### SLEEK, MODERN, PROFILE

Our magnetic system holds all standard slat wall brackets.

#### OUR MAGNETIC SYSTEM HOLDS ALL STANDARD SLAT WALL BRACKETS

Double Sided Retail Light Box IGRD01 37"W x 84"H

Double Sided Retail Light Box IGRD01 37"W x 84"H

Large format sturdy aluminum light box frame with silver feet, dye-sublimation graphic, fabric backer, large shipping case with wheels.