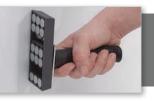

### SLEEK, MODERN, PROFILE

Our magnetic system holds all standard slat wall brackets.

#### OUR MAGNETIC SYSTEM HOLDS ALL STANDARD SLAT WALL BRACKETS

Double Sided Retail Light Box IGRD01 37"W x 84"H

Double Sided Retail Light Box IGRD01 37"W x 84"H

Large format sturdy aluminum light box frame with silver feet, dye-sublimation graphic, fabric backer, large shipping case with wheels.