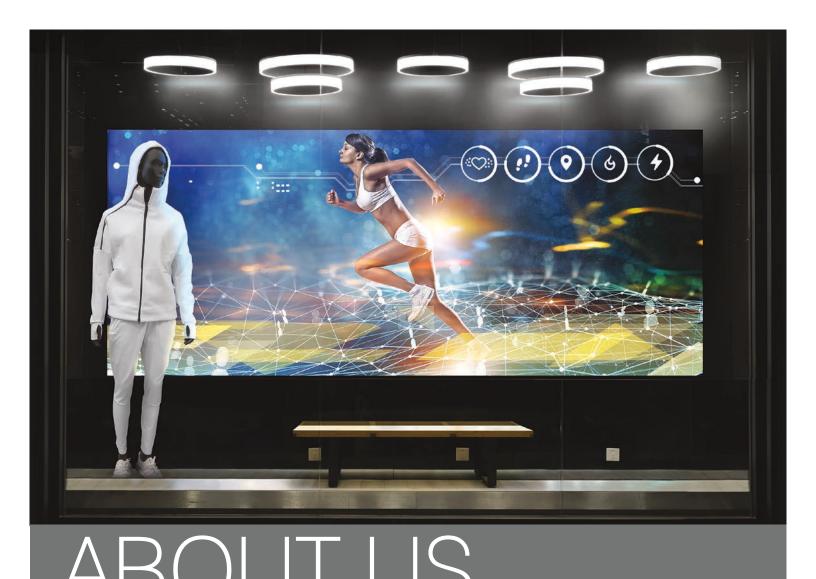

# LIGHT BOXES









We believe in the power of visual communications.

Images capture the moments of a larger story: a story that places products and services into the context of people's lives, thus bringing into focus our needs, and what motivates us to act on them.

Under one roof we specialize in accessible, personalized service along with large format dye sublimation printing.

We invite you to break through with more clarity, color and texture in unexpected designs, structures and venues.



### SLEEK, MODERN, PROFILE



Our magnetic system holds all standard slat wall brackets.



## **POINT OF PURCHASE**RETAIL LIGHT BOXES

WALL MOUNTED AND FREE STANDING



### EDGELESS FRAMES

#### OUR MAGNETIC SYSTEM HOLDS ALL STANDARD SLAT WALL BRACKETS



Double Sided Retail Light Box IGRD01 37"W x 84"H