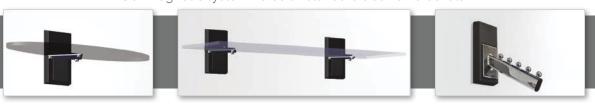

### SLEEK, MODERN, PROFILE

Our magnetic system holds all standard slat wall brackets.

#### OUR MAGNETIC SYSTEM HOLDS ALL STANDARD SLAT WALL BRACKETS

Double Sided Retail Light Box IGRD01 37"W x 84"H

Double Sided Retail Light Box IGRD01 37"W x 84"H

Large format sturdy aluminum light box frame with silver feet, dye-sublimation graphic, fabric backer, large shipping case with wheels.