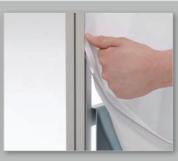

m.

Under one roof we specialize in accessible, personalized service along with large format dye sublimation printing.

We invite you to break through with more clarity, color and texture in unexpected designs, structures and venues.



### SLEEK, MODERN, PROFILE



Our magnetic system holds all standard slat wall brackets.



## **POINT OF PURCHASE**RETAIL LIGHT BOXES

WALL MOUNTED AND FREE STANDING



### EDGELESS FRAMES

#### OUR MAGNETIC SYSTEM HOLDS ALL STANDARD SLAT WALL BRACKETS



Double Sided Retail Light Box IGRD01 37"W x 84"H



Double Sided Retail Light Box IGRD01 37"W x 84"H

Large format sturdy aluminum light box frame with silver feet, dye-sublimation graphic, fabric backer, large shipping case with wheels.











# FRAMES CAN BE FREE STANDING OR WALL MOUNTED















#### Custom Frames Available

SIDE-BY-SIDE, ANGLES AND OTHER CONFIGURATIONS ARE OFFERED ON A PROJECT BASIS