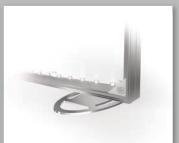

Under one roof we specialize in accessible, personalized service along with large format dye sublimation printing.

We invite you to break through with more clarity, color and texture in unexpected designs, structures and venues.



### SLEEK, MODERN, PROFILE



Our magnetic system holds all standard slat wall brackets.



## **POINT OF PURCHASE**RETAIL LIGHT BOXES

WALL MOUNTED AND FREE STANDING



### EDGELESS FRAMES

#### OUR MAGNETIC SYSTEM HOLDS ALL STANDARD SLAT WALL BRACKETS



Double Sided Retail Light Box IGRD01 37"W x 84"H



Double Sided Retail Light Box IGRD01 37"W x 84"H

Large format sturdy aluminum light box frame with silver feet, dye-sublimation graphic, fabric backer, large shipping case with wheels.











# FRAMES CAN BE FREE STANDING OR WALL MOUNTED















#### Custom Frames Available

SIDE-BY-SIDE, ANGLES AND OTHER CONFIGURATIONS ARE OFFERED ON A PROJECT BASIS