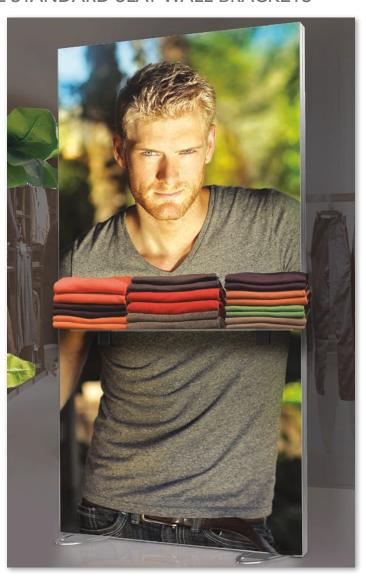

### SLEEK, MODERN, PROFILE

Our magnetic system holds all standard slat wall brackets.

#### OUR MAGNETIC SYSTEM HOLDS ALL STANDARD SLAT WALL BRACKETS

Double Sided Retail Light Box IGRD01 37"W x 84"H

Double Sided Retail Light Box IGRD01 37"W x 84"H

Large format sturdy aluminum light box frame with silver feet, dye-sublimation graphic, fabric backer, large shipping case with wheels.