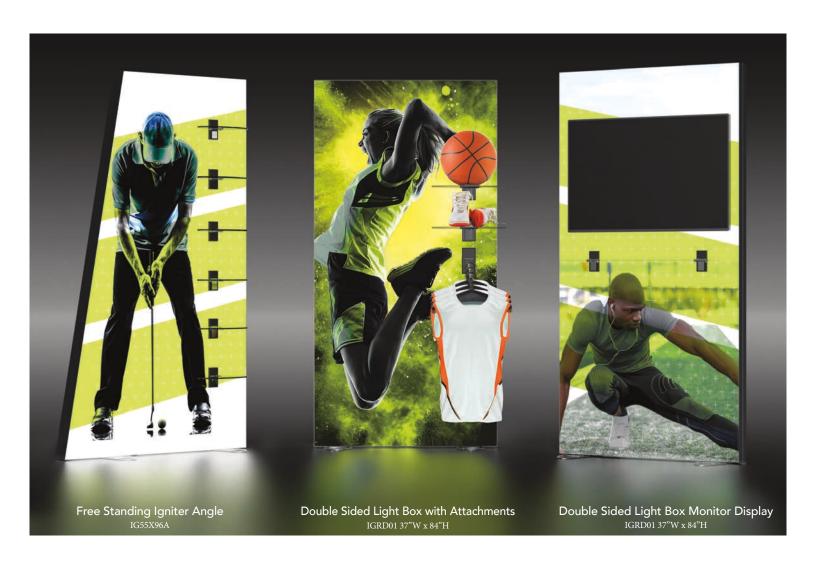

#### OUR MAGNETIC SYSTEM HOLDS ALL STANDARD SLAT WALL BRACKETS

Double Sided Retail Light Box IGRD01 37"W x 84"H

Double Sided Retail Light Box IGRD01 37"W x 84"H

Large format sturdy aluminum light box frame with silver feet, dye-sublimation graphic, fabric backer, large shipping case with wheels.

# FRAMES CAN BE FREE STANDING OR WALL MOUNTED

#### Custom Frames Available

SIDE-BY-SIDE, ANGLES AND OTHER CONFIGURATIONS ARE OFFERED ON A PROJECT BASIS