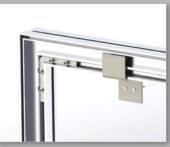

### SLEEK, MODERN, PROFILE

Our magnetic system holds all standard slat wall brackets.

#### OUR MAGNETIC SYSTEM HOLDS ALL STANDARD SLAT WALL BRACKETS

Double Sided Retail Light Box IGRD01 37"W x 84"H

Double Sided Retail Light Box IGRD01 37"W x 84"H

Large format sturdy aluminum light box frame with silver feet, dye-sublimation graphic, fabric backer, large shipping case with wheels.