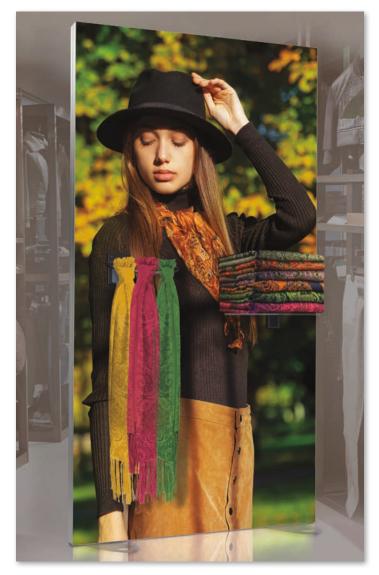

#### OUR MAGNETIC SYSTEM HOLDS ALL STANDARD SLAT WALL BRACKETS

Double Sided Retail Light Box IGRD01 37"W x 84"H

Double Sided Retail Light Box IGRD01 37"W x 84"H

Large format sturdy aluminum light box frame with silver feet, dye-sublimation graphic, fabric backer, large shipping case with wheels.